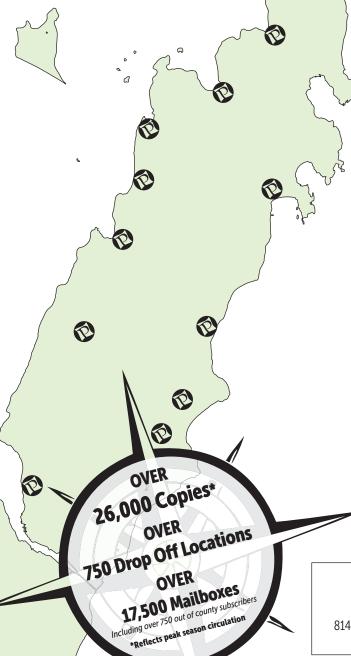

#### **Ellison Bay/Gills Rock/Northport**

40 Drop off locations 750 delivered to drop off locations 600 Mailboxes 1,350 TOTAL Pulses delivered

#### **Sister Bay**

100 Drop off locations 1,750 delivered to drop off locations 1,340 Mailboxes 3,090 TOTAL Pulses delivered

#### Ephraim

60 Drop off locations 500 delivered to drop off locations 220 Mailboxes 770 TOTAL Pulses delivered

#### Fish Creek

115 Drop off locations 1,600 delivered to drop off locations 770 Mailboxes 2,400 TOTAL Pulses delivered

#### Juddville

5 Drop off locations 50 delivered to drop off locations 50 TOTAL Pulses delivered

#### Egg Harbor

85 Drop off locations 1,250 delivered to drop off locations 1,175 Mailboxes 2,425 TOTAL Pulses delivered

### Carlsville

Serving our

community

since 1996.

7 Drop off locations 100 delivered to drop off locations 100 TOTAL Pulses delivered **FREE** & Direct mailed to **EVERY** Door County resident and dropped at more than **750** locations

## Washington Island

14 Drop off locations 100 delivered to drop off locations 520 Mailboxes 620 TOTAL Pulses delivered

D

#### **Baileys Harbor**

(C)

45 Drop off locations 500 delivered to drop off locations 1,020 Mailboxes 1,520 TOTAL Pulses delivered

#### Jacksonport

7 Drop off locations 100 delivered to drop off locations 100 TOTAL Pulses delivered

#### Valmy/Institute

15 Drop off locations 250 delivered to drop off locations 250 TOTAL Pulses delivered

#### **Sturgeon Bay**

230 Drop off locations 1,750 delivered to drop off locations 9,952 Mailboxes 11,702 TOTAL Pulses delivered

#### Little Sturgeon/Brussels/Forestville

15 Drop off locations 320 delivered to drop off locations 1,381 Mailboxes 1,701 TOTAL Pulses delivered

### Algoma

12 Drop off locations 200 delivered to drop off locations 30 Mailboxes 230 TOTAL Pulses delivered