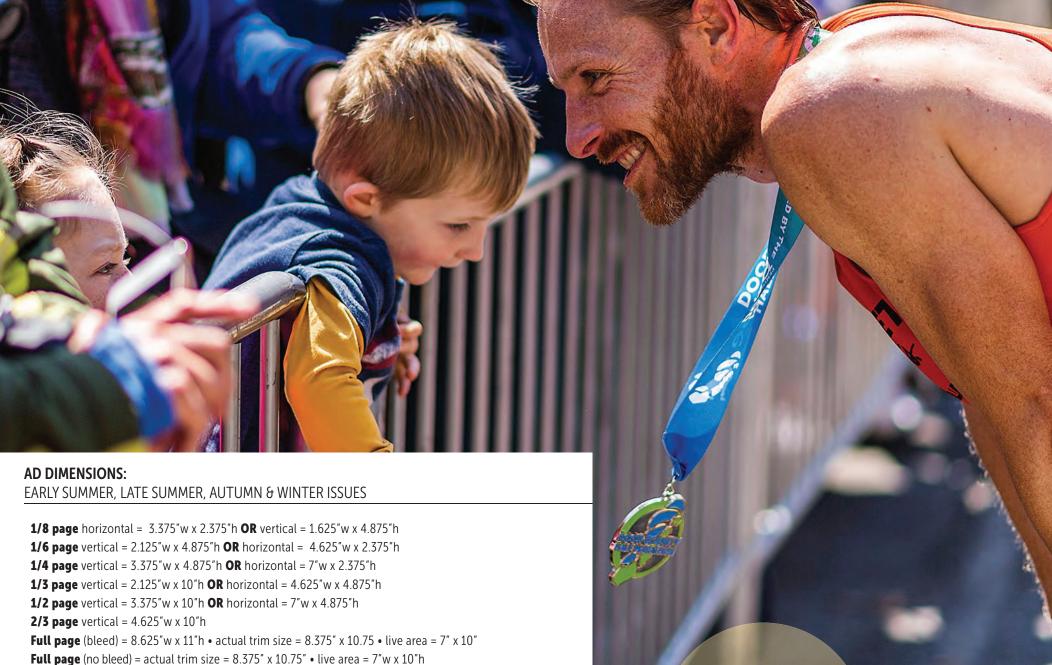

## THE PHILANTHROPY ISSUE

**1/2 page** vertical = 3.125"w x 9.25"h **OR** horizontal = 6.5"w x 4.625"h

Full page (bleed) = 7.75"w x 10.25"h • live area = 6.5" x 9.25"

**Full page** (no bleed) = 6.5"w x 9.25"h • actual trim size = 7.5" x 10"

**2 Page spread** (bleed) = 15.25" w x 10.25" h • actual trim size = 15" x 10" • live area = 6.5" x 9.25" (on each page)

**2 page spread** (bleed) = 17" w x 11" h • actual trim size = 16.75" x 10.75 • live area = 7" x 10" (on each page)