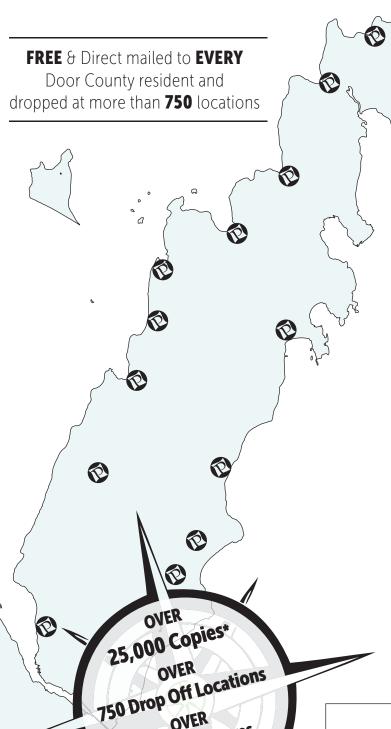

# THE PENINSULA PULSE HAS **DOOR COUNTY COVERED EVERY WEEK ALL YEAR.**

#### Ellison Bay/Gills Rock/Northport

40 Drop off locations 750 delivered to drop off locations 600 Mailboxes 1,350 TOTAL Pulses delivered

#### **Sister Bay**

100 Drop off locations 1,750 delivered to drop off locations 1,340 Mailboxes 3,090 TOTAL Pulses delivered

#### **Ephraim**

60 Drop off locations 500 delivered to drop off locations 220 Mailboxes 770 TOTAL Pulses delivered

#### **Fish Creek**

115 Drop off locations 1,600 delivered to drop off locations 770 Mailboxes 2,400 TOTAL Pulses delivered

#### Juddville

5 Drop off locations 50 delivered to drop off locations 50 TOTAL Pulses delivered

#### **Egg Harbor**

85 Drop off locations 1,250 delivered to drop off locations 1,175 Mailboxes 2,425 TOTAL Pulses delivered

#### Carlsville

7 Drop off locations 100 delivered to drop off locations 100 TOTAL Pulses delivered

OVER

17,500 Mailboxes Including over 750 out of county subscribers

\*Reflects peak season circulation

#### **Washington Island**

14 Drop off locations 100 delivered to drop off locations 520 Mailboxes

1

620 TOTAL Pulses delivered

#### **Baileys Harbor**

45 Drop off locations 500 delivered to drop off locations 1.020 Mailboxes 1.520 TOTAL Pulses delivered

#### **Jacksonport**

7 Drop off locations 100 delivered to drop off locations 100 TOTAL Pulses delivered

#### Valmy/Institute

15 Drop off locations 250 delivered to drop off locations 250 TOTAL Pulses delivered

#### **Sturgeon Bay**

230 Drop off locations 1,750 delivered to drop off locations 9.952 Mailboxes 11,702 TOTAL Pulses delivered

#### Little Sturgeon/Brussels/Forestville

15 Drop off locations 320 delivered to drop off locations 1.381 Mailboxes 1,701 TOTAL Pulses delivered

#### Algoma

12 Drop off locations 200 delivered to drop off locations 30 Mailboxes

230 TOTAL Pulses delivered