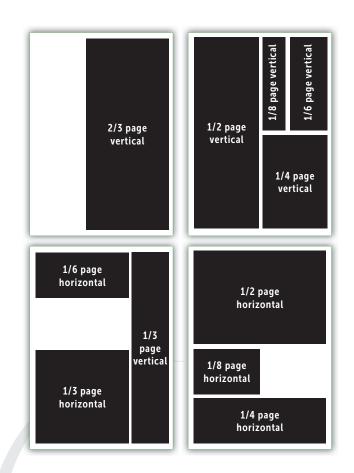

### AD DIMENSIONS:

#### EARLY SUMMER, LATE SUMMER, AUTUMN & WINTER ISSUES

1/8 page horizontal = 3.375" w x 2.375" h 1/8 page vertical = 1.625" w x 4.875" h 1/6 page vertical = 2.125" w x 4.875" h 1/6 page horizontal = 4.625" w x 2.375" h 1/4 page horizontal = 7" w x 2.375" h 1/4 page horizontal = 7" w x 2.375" h 1/3 page vertical = 2.125" w x 10" h 1/3 page horizontal = 4.625" w x 4.875" h 1/2 page vertical = 3.375" w x 10" h 1/2 page vertical = 7" w x 4.875" h 2/3 page vertical = 4.625" w x 10" h Full page (bleed) = 8.625" w x 11" h live area = 7" x 10" Full page (no bleed) = 7" w x 10" h actual trim size = 8.375" x 10.75"