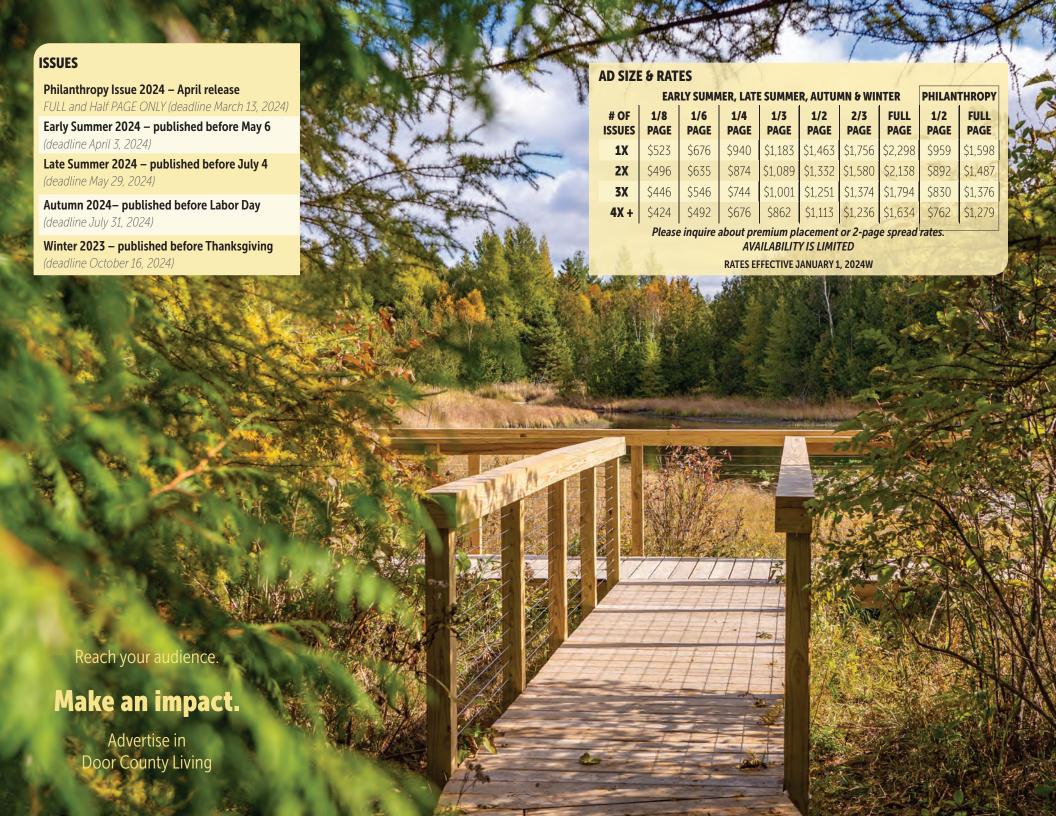

Early Summer 2023





Late Summer 2023



Autumo 2022

Winter 2022



5 issues per year • 35,000 copies per issue • Delivered to every mailbox in Door County • Delivered to 750 locations







## THE PHILANTHROPY ISSUE

**1/2 page** vertical = 3.125"w x 9.25"h **OR** horizontal = 6.5"w x 4.625"h

Full page (bleed) = 7.75"w x 10.25"h • live area = 6.5" x 9.25"

**Full page** (no bleed) = 6.5"w x 9.25"h • actual trim size = 7.5" x 10"

**2 Page spread** (bleed) = 15.25" w x 10.25" h • actual trim size = 15" x 10" • live area = 6.5" x 9.25" (on each page)

**2 page spread** (bleed) = 17" w x 11" h • actual trim size = 16.75" x 10.75 • live area = 7" x 10" (on each page)

Reach your audience.

Make an impact.

Advertise in Door County Living



## Reach your audience. Make an impact.

tel: 920.839.2120 | fax: 920.839.2929 | email: advertise@doorcountyliving.com | website: doorcountypulse.com | office: 8142 highway 57, baileys harbor, wi 54202

| CONTAC