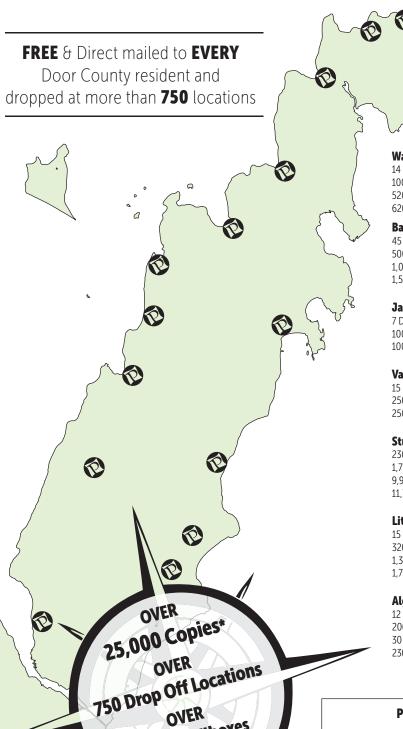

#### Ellison Bay/Gills Rock/Northport

40 Drop off locations 750 delivered to drop off locations 600 Mailboxes 1,350 TOTAL Pulses delivered

#### **Sister Bay**

100 Drop off locations 1,750 delivered to drop off locations 1,340 Mailboxes 3,090 TOTAL Pulses delivered

#### **Ephraim**

60 Drop off locations 500 delivered to drop off locations 220 Mailboxes 770 TOTAL Pulses delivered

#### **Fish Creek**

115 Drop off locations 1,600 delivered to drop off locations 770 Mailboxes 2,400 TOTAL Pulses delivered

#### Juddville

5 Drop off locations 50 delivered to drop off locations 50 TOTAL Pulses delivered

#### **Egg Harbor**

85 Drop off locations 1,250 delivered to drop off locations 1,175 Mailboxes 2,425 TOTAL Pulses delivered

#### Carlsville

7 Drop off locations 100 delivered to drop off locations 100 TOTAL Pulses delivered

17,500 Mailboxes Including over 750 out of county subscribers

\*Reflects peak season circulation

#### **Washington Island**

14 Drop off locations 100 delivered to drop off locations 520 Mailboxes

1

620 TOTAL Pulses delivered

#### **Baileys Harbor**

45 Drop off locations 500 delivered to drop off locations 1.020 Mailboxes 1,520 TOTAL Pulses delivered

#### **Jacksonport**

7 Drop off locations 100 delivered to drop off locations 100 TOTAL Pulses delivered

#### Valmy/Institute

15 Drop off locations 250 delivered to drop off locations 250 TOTAL Pulses delivered

#### **Sturgeon Bay**

230 Drop off locations 1,750 delivered to drop off locations 9.952 Mailboxes 11,702 TOTAL Pulses delivered

#### Little Sturgeon/Brussels/Forestville

15 Drop off locations 320 delivered to drop off locations 1.381 Mailboxes 1,701 TOTAL Pulses delivered

#### Algoma

12 Drop off locations 200 delivered to drop off locations 30 Mailboxes 230 TOTAL Pulses delivered