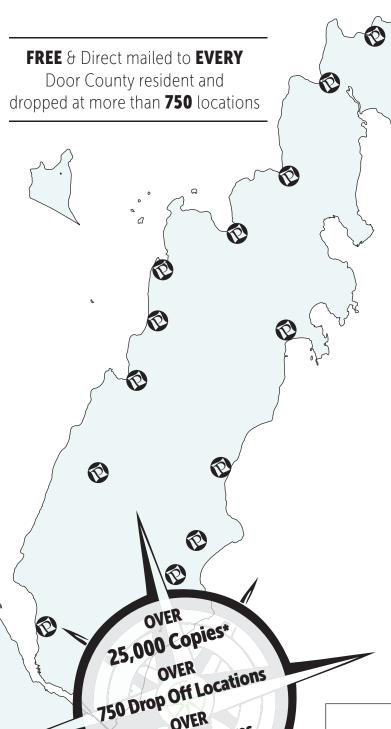

## THE PENINSULA PULSE HAS **DOOR COUNTY COVERED EVERY WEEK ALL YEAR.**

#### Ellison Bay/Gills Rock/Northport

40 Drop off locations 750 delivered to drop off locations 600 Mailboxes 1,350 TOTAL Pulses delivered

#### **Sister Bay**

100 Drop off locations 1,750 delivered to drop off locations 1,340 Mailboxes 3,090 TOTAL Pulses delivered

#### **Ephraim**

60 Drop off locations 500 delivered to drop off locations 220 Mailboxes 770 TOTAL Pulses delivered

#### **Fish Creek**

115 Drop off locations 1,600 delivered to drop off locations 770 Mailboxes 2,400 TOTAL Pulses delivered

#### Juddville

5 Drop off locations 50 delivered to drop off locations 50 TOTAL Pulses delivered

#### **Egg Harbor**

85 Drop off locations 1,250 delivered to drop off locations 1,175 Mailboxes 2,425 TOTAL Pulses delivered

#### Carlsville

7 Drop off locations 100 delivered to drop off locations 100 TOTAL Pulses delivered

OVER

17,500 Mailboxes Including over 750 out of county subscribers

\*Reflects peak season circulation

#### **Washington Island**

14 Drop off locations 100 delivered to drop off locations 520 Mailboxes

1

620 TOTAL Pulses delivered

#### **Baileys Harbor**

45 Drop off locations 500 delivered to drop off locations 1.020 Mailboxes 1.520 TOTAL Pulses delivered

#### **Jacksonport**

7 Drop off locations 100 delivered to drop off locations 100 TOTAL Pulses delivered

#### Valmy/Institute

15 Drop off locations 250 delivered to drop off locations 250 TOTAL Pulses delivered

#### **Sturgeon Bay**

230 Drop off locations 1,750 delivered to drop off locations 9.952 Mailboxes 11,702 TOTAL Pulses delivered

#### Little Sturgeon/Brussels/Forestville

15 Drop off locations 320 delivered to drop off locations 1.381 Mailboxes 1,701 TOTAL Pulses delivered

#### Algoma

12 Drop off locations 200 delivered to drop off locations 30 Mailboxes

230 TOTAL Pulses delivered