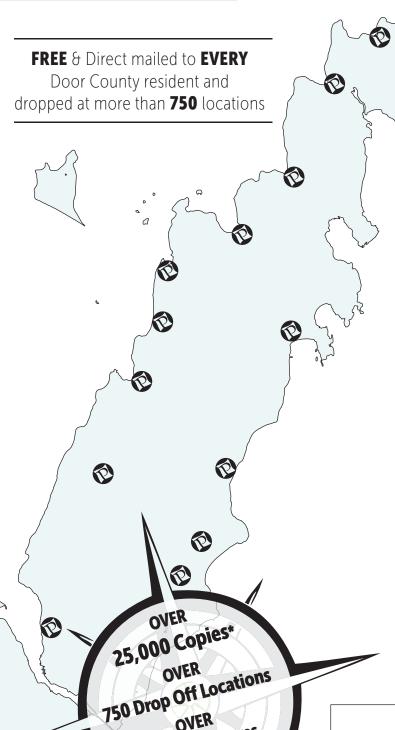

# THE PENINSULA PULSE HAS **DOOR COUNTY COVERED EVERY WEEK ALL YEAR.**

#### Ellison Bay/Gills Rock/Northport

40 Drop off locations 750 delivered to drop off locations 600 Mailboxes 1,350 TOTAL Pulses delivered

#### **Sister Bay**

100 Drop off locations 1,750 delivered to drop off locations 1,340 Mailboxes 3,090 TOTAL Pulses delivered

#### **Ephraim**

60 Drop off locations 500 delivered to drop off locations 220 Mailboxes 770 TOTAL Pulses delivered

#### **Fish Creek**

115 Drop off locations 1,600 delivered to drop off locations 770 Mailboxes 2,400 TOTAL Pulses delivered

#### Juddville

5 Drop off locations 50 delivered to drop off locations 50 TOTAL Pulses delivered

#### **Egg Harbor**

85 Drop off locations 1,250 delivered to drop off locations 1,175 Mailboxes 2,425 TOTAL Pulses delivered

#### Carlsville

7 Drop off locations 100 delivered to drop off locations 100 TOTAL Pulses delivered

OVER

17,500 Mailboxes Including over 750 out of county subscribers

\*Reflects peak season circulation

#### **Washington Island**

14 Drop off locations 100 delivered to drop off locations 520 Mailboxes

1

620 TOTAL Pulses delivered

#### **Baileys Harbor**

45 Drop off locations 500 delivered to drop off locations 1.020 Mailboxes 1.520 TOTAL Pulses delivered

#### **Jacksonport**

7 Drop off locations 100 delivered to drop off locations 100 TOTAL Pulses delivered

#### Valmy/Institute

15 Drop off locations 250 delivered to drop off locations 250 TOTAL Pulses delivered

#### **Sturgeon Bay**

230 Drop off locations 1,750 delivered to drop off locations 9.952 Mailboxes 11,702 TOTAL Pulses delivered

#### Little Sturgeon/Brussels/Forestville

15 Drop off locations 320 delivered to drop off locations 1.381 Mailboxes 1,701 TOTAL Pulses delivered

#### Algoma

12 Drop off locations 200 delivered to drop off locations 30 Mailboxes 230 TOTAL Pulses delivered