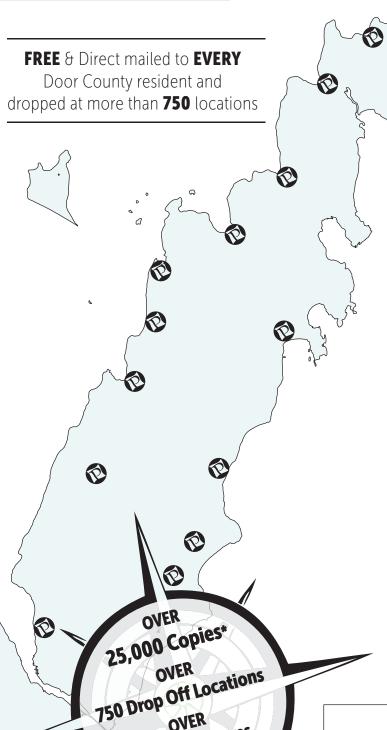

# THE PENINSULA PULSE HAS **DOOR COUNTY COVERED EVERY WEEK ALL YEAR.**

# Ellison Bay/Gills Rock/Northport

40 Drop off locations 750 delivered to drop off locations 600 Mailboxes 1,350 TOTAL Pulses delivered

## **Sister Bay**

100 Drop off locations 1,750 delivered to drop off locations 1,340 Mailboxes 3,090 TOTAL Pulses delivered

## **Ephraim**

60 Drop off locations 500 delivered to drop off locations 220 Mailboxes 770 TOTAL Pulses delivered

## **Fish Creek**

115 Drop off locations 1,600 delivered to drop off locations 770 Mailboxes 2,400 TOTAL Pulses delivered

## Juddville

5 Drop off locations 50 delivered to drop off locations 50 TOTAL Pulses delivered

# **Egg Harbor**

85 Drop off locations 1,250 delivered to drop off locations 1,175 Mailboxes 2,425 TOTAL Pulses delivered

## Carlsville

7 Drop off locations 100 delivered to drop off locations 100 TOTAL Pulses delivered

OVER

17,500 Mailboxes Including over 750 out of county subscribers

\*Reflects peak season circulation

# **Washington Island**

14 Drop off locations 100 delivered to drop off locations 520 Mailboxes

1

# 620 TOTAL Pulses delivered

**Baileys Harbor** 45 Drop off locations 500 delivered to drop off locations 1.020 Mailboxes 1.520 TOTAL Pulses delivered

## **Jacksonport**

7 Drop off locations 100 delivered to drop off locations 100 TOTAL Pulses delivered

#### Valmy/Institute

15 Drop off locations 250 delivered to drop off locations 250 TOTAL Pulses delivered

## **Sturgeon Bay**

230 Drop off locations 1,750 delivered to drop off locations 9.952 Mailboxes 11,702 TOTAL Pulses delivered

## Little Sturgeon/Brussels/Forestville

15 Drop off locations 320 delivered to drop off locations 1.381 Mailboxes 1,701 TOTAL Pulses delivered

#### Algoma

12 Drop off locations 200 delivered to drop off locations 30 Mailboxes 230 TOTAL Pulses delivered