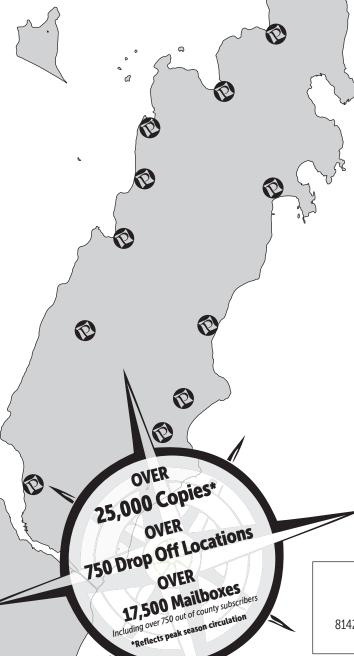

# Ellison Bay/Gills Rock/Northport

40 Drop off locations 750 delivered to drop off locations 600 Mailboxes 1,350 TOTAL Pulses delivered

# **Sister Bay**

100 Drop off locations 1,750 delivered to drop off locations 1,340 Mailboxes 3,090 TOTAL Pulses delivered

# Ephraim

60 Drop off locations 500 delivered to drop off locations 220 Mailboxes 770 TOTAL Pulses delivered

# Fish Creek

115 Drop off locations 1,600 delivered to drop off locations 770 Mailboxes 2,400 TOTAL Pulses delivered

# Juddville

5 Drop off locations 50 delivered to drop off locations 50 TOTAL Pulses delivered

#### Egg Harbor

85 Drop off locations 1,250 delivered to drop off locations 1,175 Mailboxes 2,425 TOTAL Pulses delivered

# Carlsville

Serving our

community

since 1996.

7 Drop off locations 100 delivered to drop off locations 100 TOTAL Pulses delivered **FREE** & Direct mailed to **EVERY** Door County resident and dropped at more than **750** locations

# Washington Island

P)

14 Drop off locations 100 delivered to drop off locations 520 Mailboxes 620 TOTAL Pulses delivered

# **Baileys Harbor**

45 Drop off locations 500 delivered to drop off locations 1,020 Mailboxes 1,520 TOTAL Pulses delivered

# Jacksonport

7 Drop off locations 100 delivered to drop off locations 100 TOTAL Pulses delivered

# Valmy/Institute

15 Drop off locations 250 delivered to drop off locations 250 TOTAL Pulses delivered

## **Sturgeon Bay**

230 Drop off locations 1,750 delivered to drop off locations 9,952 Mailboxes 11,702 TOTAL Pulses delivered

#### Little Sturgeon/Brussels/Forestville

15 Drop off locations 320 delivered to drop off locations 1,381 Mailboxes 1,701 TOTAL Pulses delivered

# Algoma

12 Drop off locations 200 delivered to drop off locations 30 Mailboxes 230 TOTAL Pulses delivered