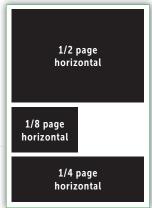

#### AD DIMENSIONS, EARLY SUMMER, LATE SUMMER, AUTUMN & WINTER ISSUES

1/8 page horizontal = 3.375"w x 2.375"h

1/8 page vertical = 1.625"w x 4.875"h

1/6 page vertical = 2.125"w x 4.875"h

1/6 page horizontal = 4.625" w x 2.375" h

1/4 page vertical = 3.375"w x 4.875"h

1/4 page horizontal = 7"w x 2.375"h

1/3 page vertical = 2.125"w x 10"h

1/3 page horizontal = 4.625"w x 4.875"h

1/2 page vertical = 3.375"w x 10"h

1/2 page horizontal = 7"w x 4.875"h