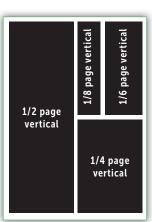

#### AD DIMENSIONS, EARLY SUMMER, LATE SUMMER, AUTUMN & WINTER ISSUES

1/8 page horizontal = 3.375"w x 2.375"h

1/8 page vertical = 1.625"w x 4.875"h

1/6 page vertical = 2.125"w x 4.875"h

1/6 page horizontal = 4.625" w x 2.375" h

1/4 page vertical = 3.375"w x 4.875"h

1/4 page horizontal = 7"w x 2.375"h

1/3 page vertical = 2.125"w x 10"h

1/3 page horizontal = 4.625"w x 4.875"h

1/2 page vertical = 3.375"w x 10"h

1/2 page horizontal = 7"w x 4.875"h