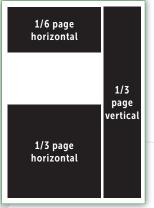

#### AD DIMENSIONS, EARLY SUMMER, LATE SUMMER, AUTUMN & WINTER ISSUES

1/8 page horizontal = 3.375"w x 2.375"h

1/8 page vertical = 1.625"w x 4.875"h

1/6 page vertical = 2.125"w x 4.875"h

1/6 page horizontal = 4.625" w x 2.375" h

1/4 page vertical = 3.375"w x 4.875"h

1/4 page horizontal = 7"w x 2.375"h

1/3 page vertical = 2.125"w x 10"h

1/3 page horizontal = 4.625"w x 4.875"h

1/2 page vertical = 3.375"w x 10"h

1/2 page horizontal = 7"w x 4.875"h