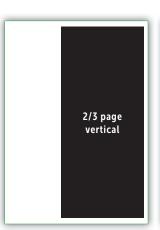

2/3 page vertical = 4.625"w x 10"h

Full page (bleed) = 8.625"w x 11"h live area = 7" x 10"

Full page (no bleed) = 7"w x 10"h actual trim size = 8.375" x 10.75"