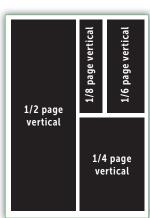

## AD DIMENSIONS, EARLY SUMMER, LATE SUMMER, AUTUMN & WINTER ISSUES

1/8 page horizontal = 3.375"w x 2.375"h

1/8 page vertical = 1.625"w x 4.875"h

1/6 page vertical = 2.125"w x 4.875"h

1/6 page horizontal = 4.625"w x 2.375"h

1/4 page vertical = 3.375"w x 4.875"h

1/4 page horizontal = 7"w x 2.375"h

1/3 page vertical = 2.125"w x 10"h

1/3 page horizontal = 4.625"w x 4.875"h

1/2 page vertical = 3.375"w x 10"h

1/2 page horizontal = 7"w x 4.875"h