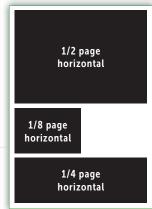

## AD DIMENSIONS, EARLY SUMMER, LATE SUMMER, AUTUMN & WINTER ISSUES

1/8 page horizontal = 3.375"w x 2.375"h

1/8 page vertical = 1.625"w x 4.875"h

1/6 page vertical = 2.125"w x 4.875"h

1/6 page horizontal = 4.625"w x 2.375"h

1/4 page vertical = 3.375"w x 4.875"h

1/4 page horizontal = 7"w x 2.375"h

1/3 page vertical = 2.125"w x 10"h

1/3 page horizontal = 4.625"w x 4.875"h

1/2 page vertical = 3.375"w x 10"h

1/2 page horizontal = 7"w x 4.875"h