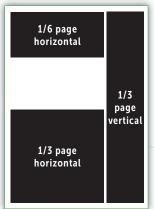

## AD DIMENSIONS, EARLY SUMMER, LATE SUMMER, AUTUMN & WINTER ISSUES

1/8 page horizontal = 3.375"w x 2.375"h

1/8 page vertical = 1.625"w x 4.875"h

1/6 page vertical = 2.125"w x 4.875"h

1/6 page horizontal = 4.625"w x 2.375"h

1/4 page vertical = 3.375"w x 4.875"h

1/4 page horizontal = 7"w x 2.375"h

1/3 page vertical = 2.125"w x 10"h

1/3 page horizontal = 4.625"w x 4.875"h

1/2 page vertical = 3.375"w x 10"h

1/2 page horizontal = 7"w x 4.875"h

2/3 page vertical = 4.625"w x 10"h

Full page (bleed) = 8.625"w x 11"h live area = 7" x 10"

Full page (no bleed) = 7"w x 10"h actual trim size = 8.375" x 10.75"