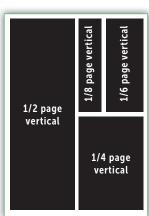

#### AD DIMENSIONS, EARLY SUMMER, LATE SUMMER, AUTUMN & WINTER ISSUES

1/8 page horizontal = 3.375"w x 2.375"h

1/8 page vertical = 1.625"w x 4.875"h

1/6 page vertical = 2.125"w x 4.875"h

1/6 page horizontal = 4.625" w x 2.375" h

1/4 page vertical = 3.375"w x 4.875"h

1/4 page horizontal = 7"w x 2.375"h

1/3 page vertical = 2.125"w x 10"h

1/3 page horizontal = 4.625"w x 4.875"h

1/2 page vertical = 3.375"w x 10"h

1/2 page horizontal = 7"w x 4.875"h

2/3 page vertical = 4.625"w x 10"h

Full page (bleed) = 8.625"w x 11"h live area = 7" x 10"

Full page (no bleed) = 7"w x 10"h actual trim size = 8.375" x 10.75"