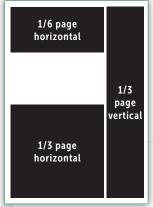

#### AD DIMENSIONS, EARLY SUMMER, LATE SUMMER, AUTUMN & WINTER ISSUES

1/8 page horizontal = 3.375"w x 2.375"h

1/8 page vertical = 1.625"w x 4.875"h

1/6 page vertical = 2.125"w x 4.875"h

1/6 page horizontal = 4.625" w x 2.375" h

1/4 page vertical = 3.375"w x 4.875"h

1/4 page horizontal = 7"w x 2.375"h

1/3 page vertical = 2.125"w x 10"h

1/3 page horizontal = 4.625"w x 4.875"h

1/2 page vertical = 3.375"w x 10"h

1/2 page horizontal = 7"w x 4.875"h

2/3 page vertical = 4.625"w x 10"h

Full page (bleed) = 8.625"w x 11"h live area = 7" x 10"

Full page (no bleed) = 7"w x 10"h actual trim size = 8.375" x 10.75"