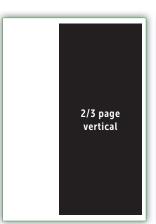

2/3 page vertical = 4.625"w x 10"h

Full page (bleed) = 8.625"w x 11"h live area = 7" x 10"

Full page (no bleed) = 7"w x 10"h actual trim size = 8.375" x 10.75"