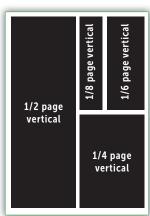

### AD DIMENSIONS, EARLY SUMMER, LATE SUMMER, AUTUMN & WINTER ISSUES

1/8 page horizontal = 3.375"w x 2.375"h

1/8 page vertical = 1.625"w x 4.875"h

1/6 page vertical = 2.125"w x 4.875"h

1/6 page horizontal = 4.625" w x 2.375" h

1/4 page vertical = 3.375"w x 4.875"h

1/4 page horizontal = 7"w x 2.375"h

1/3 page vertical = 2.125"w x 10"h

1/3 page horizontal = 4.625"w x 4.875"h

1/2 page vertical = 3.375"w x 10"h

1/2 page horizontal = 7"w x 4.875"h