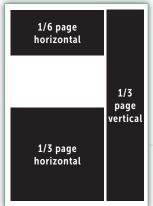

### AD DIMENSIONS, EARLY SUMMER, LATE SUMMER, AUTUMN & WINTER ISSUES

1/8 page horizontal = 3.375"w x 2.375"h

1/8 page vertical = 1.625"w x 4.875"h

1/6 page vertical = 2.125"w x 4.875"h

1/6 page horizontal = 4.625" w x 2.375" h

1/4 page vertical = 3.375"w x 4.875"h

1/4 page horizontal = 7"w x 2.375"h

1/3 page vertical = 2.125"w x 10"h

1/3 page horizontal = 4.625"w x 4.875"h

1/2 page vertical = 3.375"w x 10"h

1/2 page horizontal = 7"w x 4.875"h

2/3 page vertical = 4.625"w x 10"h

Full page (bleed) = 8.625"w x 11"h live area = 7" x 10"

Full page (no bleed) = 7"w x 10"h actual trim size = 8.375" x 10.75"