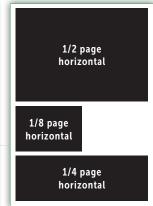

### AD DIMENSIONS, EARLY SUMMER, LATE SUMMER, AUTUMN & WINTER ISSUES

1/8 page horizontal = 3.375"w x 2.375"h

1/8 page vertical = 1.625"w x 4.875"h

1/6 page vertical = 2.125"w x 4.875"h

1/6 page horizontal = 4.625" w x 2.375" h

1/4 page vertical = 3.375"w x 4.875"h

1/4 page horizontal = 7"w x 2.375"h

1/3 page vertical = 2.125"w x 10"h

1/3 page horizontal = 4.625"w x 4.875"h

1/2 page vertical = 3.375"w x 10"h

1/2 page horizontal = 7"w x 4.875"h